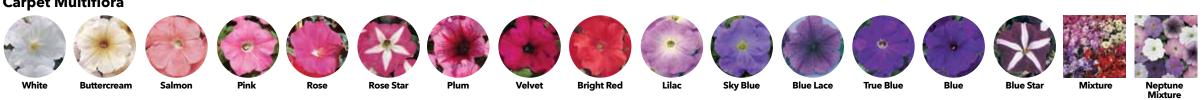

**Carpet Multiflora** 

**Height:** 10 to 12 in./25 to 30 cm **Spread:** 10 to 15 in./25 to 38 cm **Flower size:** 2.25 to 2.5 in./5.5 to 6 cm

Plug crop time: 5 to 6 weeks Transplant to finish: 4 to 5 weeks Best for: Packs, 4-in./10-cm pots

#### Supplied as pelleted and raw seed.

- Incredible garden performance in high-heat areas. • Creates a lush carpet of season-long color in home
- gardens and commercial landscapes.
- Free-flowering with excellent branching.
- 15 colors, 2 mixes.