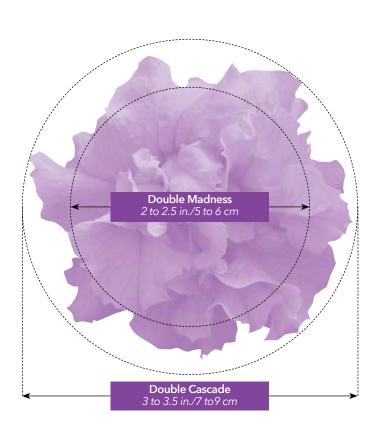

#### **DOUBLE**

**Double Cascade Grandiflora** 

**Height:** 10 to 15 in./25 to 38 cm **Spread:** 10 to 12 in./25 to 30 cm Flower size: 3 to 3.5 in./7 to 9 cm

Transplant to finish: 6 to 7 weeks Best for: 5-in./13-cm pots, 10-in./25-cm baskets

- Improved branching promotes full color coverage. • Perfect for late Spring programs for baskets, color bowls,
- combos, beds and baskets. 4 colors, 1 mix.

#### Double Madness™ Floribunda

**Spread:** 10 to 12 in./ 25 to 30 cm Flower size: 2 to 2.5 in./5 to 6 cm

**DOUBLE** 

Plug crop time: 4 to 5 weeks Transplant to finish: 5 to 6 weeks Best for: 5-in./13-cm pots, 10-in./25-cm baskets

#### Supplied as pelleted seed.

- Available exclusively through Ball Seed in North America.
- Bred for performance, habit and uniformly double • Exceptional resistance to rain...bounces back within hours!
- Flower-filled, well branched and compact plants work well in combos, baskets, color bowls and gardens.
- 8 colors, 1 mix.