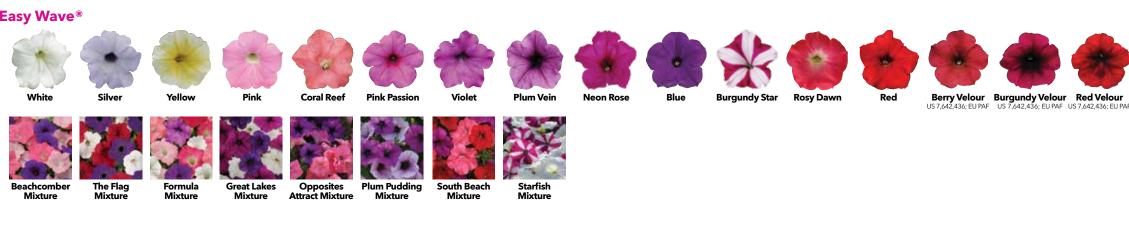

#### Easy Wave®

**WAVE** 

**Height:** 6 to 12 in./15 to 30 cm **Spread:** 2.5 to 3.25 ft./75 cm to 1 m Flower size: 2 to 3 in./5 to 7 cm

Plug crop time: 4 to 6 weeks

**Transplant to finish:** Spring 6 weeks, Summer 4 weeks Best for: Branded 306 premium packs with handle, 6-in./15-cm pots, premium quarts and gallons, 10 to 12-in./25 to 30-cm baskets

#### Supplied as pelleted seed.

- All-season salesmakers are easier on the bench and in the store.
- Premium colors pump up profits.
- Perfect for planters, baskets and gardens. • 16 colors, 8 mixes.