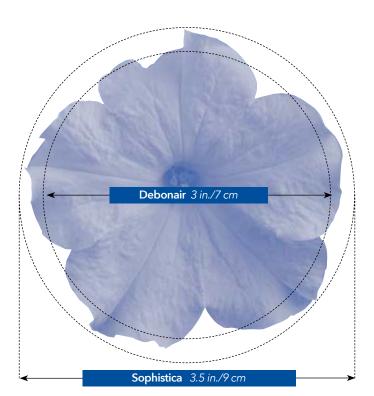

#### Sophistica® Grandiflora

Height: 10 to 15 in./25 to 38 cm **Spread:** 10 to 12 in./ 25 to 30 cm Flower size: 3.5 in./9 cm

Plug crop time: 4 to 6 weeks Transplant to finish: 5 to 7 weeks **Best for:** 4 to 6-in./10 to 15-cm pots, 10-in./25-cm baskets

#### Debonair™ Multiflora

Height: 10 to 15 in./25 to 38 cm **Spread:** 10 to 12 in./ 25 to 30 cm Flower size: 3 in./7 cm

Plug crop time: 4 to 6 weeks **Transplant to finish:** 5 to 7 weeks Best for: 4 to 6-in./10 to 15-cm pots, 10-in./25-cm baskets