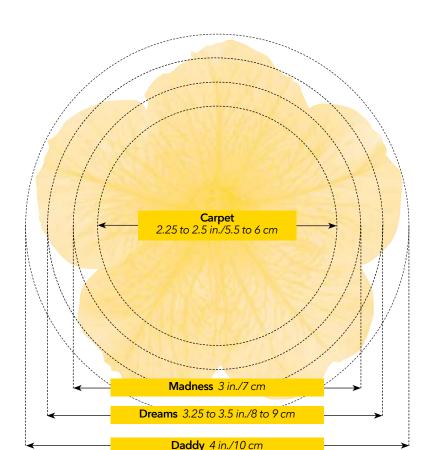

#### DREAMS™ GRANDIFLORA

Always ship on schedule.

CARPET MULTIFLORA

Stands tough in high heat.

**DADDY® GRANDIFLORA**All veined, all the time!

MADNESS® FLORIBUNDA

Fantastic flower power...awesome color palette.

Dreams™ Grandiflora

**Height:** 10 to 15 in./25 to 38 cm **Spread:** 10 to 12 in./ 25 to 30 cm **Flower size:** 3.25 to 3.5 in./8 to 9 cm

Plug crop time: 5 to 6 weeks Transplant to finish: 5 to 6 weeks Best for: Packs, 4-in./10-cm pots

**Carpet Multiflora** 

**Height:** 10 to 12 in./25 to 30 cm **Spread:** 10 to 15 in./25 to 38 cm **Flower size:** 2.25 to 2.5 in./5.5 to 6 cm

Plug crop time: 5 to 6 weeks Transplant to finish: 4 to 5 weeks Best for: Packs, 4-in./10-cm pots

#### Daddy® Grandiflora

**Height:** 10 to 15 in./25 to 38 cm **Spread:** 10 to 12 in./25 to 30 cm Flower size: 4 in./10 cm

Plug crop time: 5 to 6 weeks Transplant to finish: 4 to 5 weeks **Best for:** Packs, 4-in./10-cm pots

#### Madness® Floribunda

Height: 10 to 15 in./25 to 38 cm **Spread:** 10 to 12 in./ 25 to 30 cm Flower size: 3 in./7 cm

**Plug crop time:** 5 to 6 weeks Transplant to finish: 5 to 6 weeks Best for: Packs, 4-in./10-cm pots