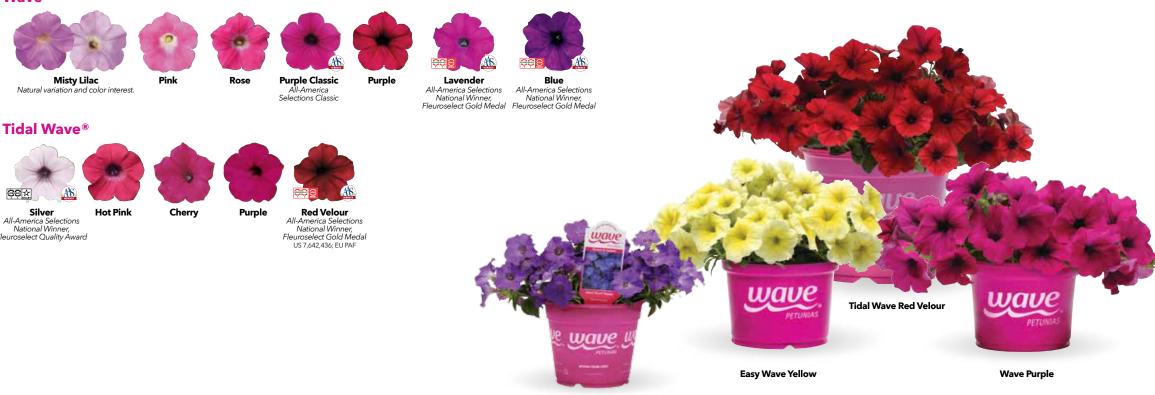

#### Wave<sup>®</sup>

WAVE

7 colors.

**Height:** 5 to 7 in./13 to 18 cm **Spread:** 3 to 4 ft./90 cm to 1.2 m **Flower size:** 2 to 2.5 in./5 to 6 cm

**Transplant to finish:** Spring 7 to 9 weeks, Summer 4 to 8

#### Supplied as pelleted seed.

**Plug crop time:** 5 to 6 weeks

- The standard for landscape performance: virtually carefree, blooms like crazy all Summer, no trimming back.
- Carries sales through the main season.
- Creates a carpet of color.

#### Tidal Wave® **Height:** 16 to 22 in./40 to 55 cm

**WAVE** 

**Spread:** 2.5 to 5 ft./75 cm to 1.5 m Flower size: 2 to 2.5 in./5 to 6 cm Plug crop time: 5 to 6 weeks

**Transplant to finish:** Spring 11 to 13 weeks, Summer

#### Supplied as pelleted seed.

- Extend your main-season sales. • Super-size color for big spaces.
- Versatile and impressive use as hedges, vines,
- flower-filled groundcovers. 5 colors.

wave

Well-branched, mounded, upright plants.

Wave branded packaging promotes greater sell-through and maintains the premium product image of the Wave Brand.