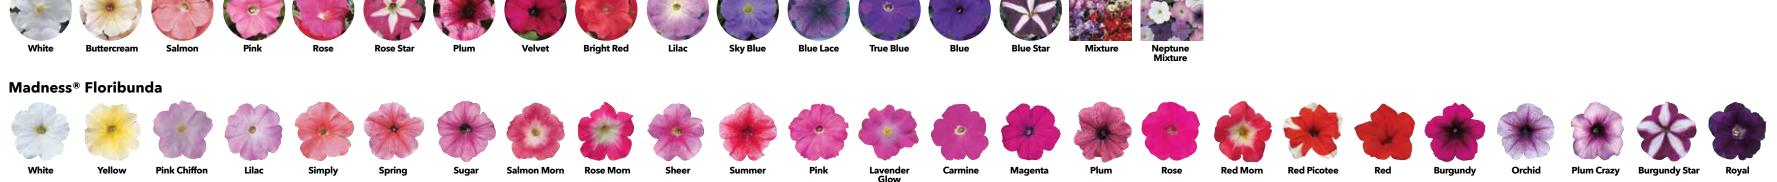

#### Madness® Floribunda

Height: 10 to 15 in./25 to 38 cm **Spread:** 10 to 12 in./ 25 to 30 cm Flower size: 3 in./7 cm

**Plug crop time:** 5 to 6 weeks Transplant to finish: 5 to 6 weeks Best for: Packs, 4-in./10-cm pots

#### Supplied as pelleted seed.

Available exclusively through Ball Seed in North America.

- Fantastic flower power in a bounty of vibrant colors.
- Well-branched plants are covered with blooms until first
- Impressive shows in packs, pots, beds and mass
- 26 colors, 7 mixes.