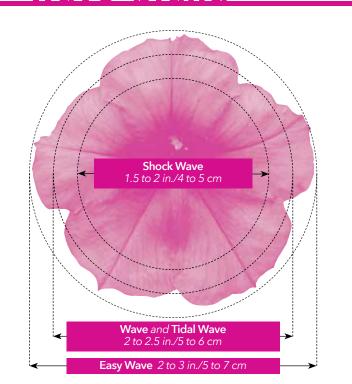

## wave<sup>®</sup> brand

The Authentic Trailing Petunia™

**SHOCK WAVE**® The first and earliest-to-flower spreading petunias. **EASY WAVE**® All-season salesmakers are easier on the bench and in the store. **WAVE**® Sets the standard for petunia landscape performance.

**TIDAL WAVE®** Extend your mainseason sales.

#### **Shock Wave®**

**WAVE** 

**Height:** 7 to 10 in./17 to 25 cm **Spread:** 2.5 to 3 ft./75 to 90 cm **Flower size:** 1.5 to 2 in./4 to 5 cm

Plug crop time: 4 to 6 weeks **Transplant to finish:** Spring 5 weeks, Summer 4 weeks Best for: Branded 306 premium packs with handle, 4-in./ 10-cm pots, premium guarts, 10 to 12-in./25 to 30-cm baskets

#### Easy Wave®

**WAVE** 

**Height:** 6 to 12 in./15 to 30 cm **Spread:** 2.5 to 3.25 ft./75 cm to 1 m Flower size: 2 to 3 in./5 to 7 cm

Plug crop time: 4 to 6 weeks

**Transplant to finish:** Spring 6 weeks, Summer 4 weeks Best for: Branded 306 premium packs with handle, 6-in./15-cm pots, premium quarts and gallons, 10 to 12-in./25 to 30-cm baskets

#### Wave<sup>®</sup>

WAVE

7 colors.

**Height:** 5 to 7 in./13 to 18 cm **Spread:** 3 to 4 ft./90 cm to 1.2 m **Flower size:** 2 to 2.5 in./5 to 6 cm

**Transplant to finish:** Spring 7 to 9 weeks, Summer 4 to 8

#### Tidal Wave® **Height:** 16 to 22 in./40 to 55 cm

**WAVE** 

**Spread:** 2.5 to 5 ft./75 cm to 1.5 m Flower size: 2 to 2.5 in./5 to 6 cm Plug crop time: 5 to 6 weeks

**Transplant to finish:** Spring 11 to 13 weeks, Summer

Head full-speed into Summer with first-up **Shock Wave**. Move into all-season sales with **Easy Wave** and **Wave**. Then finish strong with season-extending **Tidal Wave**.