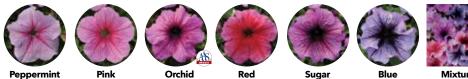

#### Ez Rider® Grandiflora

**Height:** 6 to 10 in./15 to 25 cm **Spread:** 8 to 12 in./20 to 30 cm **Flower size:** 3.25 to 3.5 in./8 to 9 cm

Plug crop time: 5 to 6 weeks Transplant to finish: 5 to 6 weeks Best for: 804 packs, 10-in./25-cm baskets

#### Supplied as pelleted seed.

- Tight bloom window means same-time shipping is a
- Better branching with improved airflow compared to
- existing compact types.
- Plants hold together and don't lodge later in the season like traditional petunias can.
- 6 colors, 2 mixes.