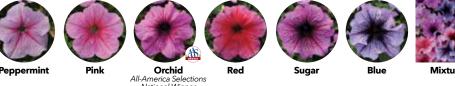

#### Ez Rider® Grandiflora

**Height:** 6 to 10 in./15 to 25 cm **Spread:** 8 to 12 in./20 to 30 cm **Flower size:** 3.25 to 3.5 in./8 to 9 cm

Plug crop time: 5 to 6 weeks Transplant to finish: 5 to 6 weeks Best for: 804 packs, 10-in./25-cm baskets

#### Supplied as pelleted seed.

- Tight bloom window means same-time shipping is a
- Better branching with improved airflow compared to
- existing compact types.
- Plants hold together and don't lodge later in the season like traditional petunias can.
- 6 colors, 2 mixes.