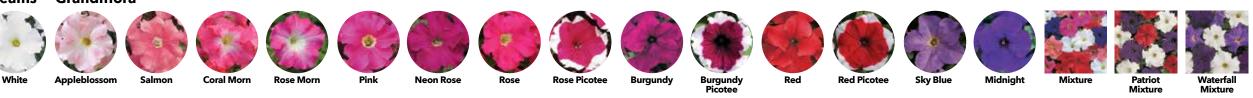

#### Supplied as pelleted and raw seed.

- Well-matched Spring bloom time across all colors makes your selection decision easier.
- Always ship on schedule!
- Good performer in the presence of Botrytis.
- 15 colors, 3 mixes.

#### Supplied as pelleted and raw seed.

- Best-selling veined grandifloras and the only full series
- of veined varieties. • Dependable, high-quality pack habit.
- Good earliness.
- 6 colors, 1 mix.